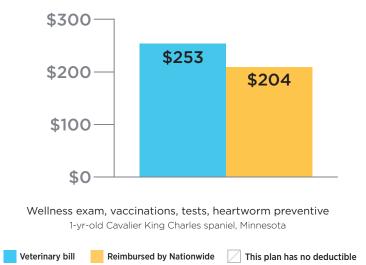

#### Duke got a clean bill of health

Wanting to get her new puppy, Duke, up to date with all his shots, Anne took him to the vet for his first wellness visit.

Duke is covered with Pet Wellness Plus, so he's already off to a healthy start. Here's how we reimbursed Anne's claim.